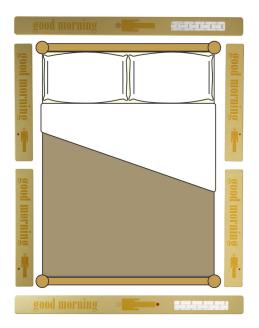

### **APPLICATION:**

Mount the plates on your bedframe underneath the mattress (even when you are travelling)- the "re-balancing effect" ensures a healthy sleep and a lively, pleasant awakening. Follow the placement instructions as printed on the plates (also see illustration below).

#### Head zone:

Please glue the long component to the upper of your bed frame.

Length: 25,3cm, Width: 2cm

#### **Body Zone**:

Glue two short components to each the right and left side of the bed frame .The red dots show you where to exactly put the components.

Length: 12,6cm, Width: 2cm

#### Leg Zone:

Please attach the long component in the middle of the foot end of the bed frame.

Length: 25,3cm, Width: 2cm