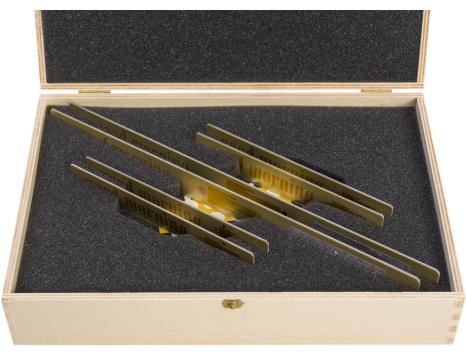

### **APPLICATION:**

Mount the plates on your bedframe underneath the mattress (even when you are travelling)- the "re-balancing effect" ensures a healthy sleep and a lively, pleasant awakening. Follow the placement instructions as printed on the plates (also see illustration below).

Each plate is assigned to a specific body-zone (head, feet, upper- and lower-body). The encoded information produces a morphogenetic field.

### 6 components for three body areas: